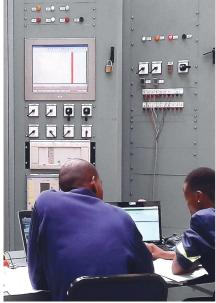

# Substation Automation & Control

ACTOM Protection and Control is a leader in the supply of products and solutions used in the substation automation environment.

The company offers a complete IEC61850 compliant substation automation system with:

The company offers technical advice, training, design and integration services for substation automation systems.