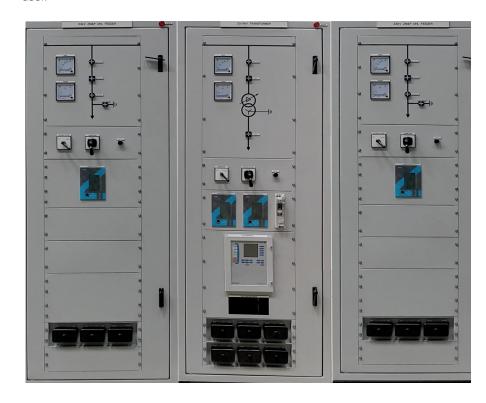

# Substation Automation & Control

ACTOM Protection and Control is a leader in the supply of products and solutions used in the substation automation environment.

The company offers a complete IEC61850 compliant substation automation system with:

- full range of IEC61850 compliant protection relays and bay controllers
- proxy servers for connection to legacy protocols i.e. DNP3 and Modbus
- RTU's for the distribution of information beyond the substation
- range of LAN equipment suitable for the substation environment
- Software packages for the visualization, control and configuration of a substation automation system.

The company offers technical advice, training, design and integration services for substation automation systems.