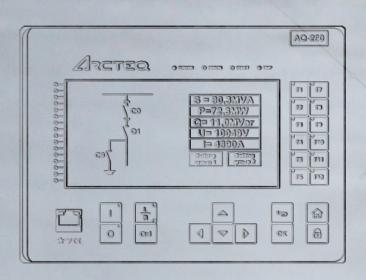

### **Protection Relays**

ACTOM Protection and Control offers a full range of modular protection, control and auxiliary relays for generating plants, transmission and distribution networks as well as industrial plants.

Protection and Control's microprocessor based protection relays, range from the most basic; suitable for the industrial and mining sector, through to advanced management relays: typically used in EHV transmission networks. The company has considerable experience in the protection field and can offer solutions for: