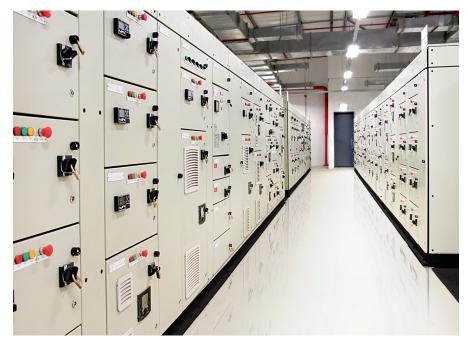

#### LV Boards and VSD's

ACTOM Protection and Control manufactures a range of modular Motor Control Centres as well as Distribution Boards to the latest specifications. The boards, available up to Form 4b, are suitable for the utility, mining, industrial and commercial market. All major brands of switchgear are fully integrated into our design.

The company also supply a range of Variable Speed Drives (VSD's) from 0.25kW up to 2.8MW, 220V to 690V.

The company also manufacture a range of LV panels which includes motor starters, gulley boxes, metering kiosks and junction boxes.